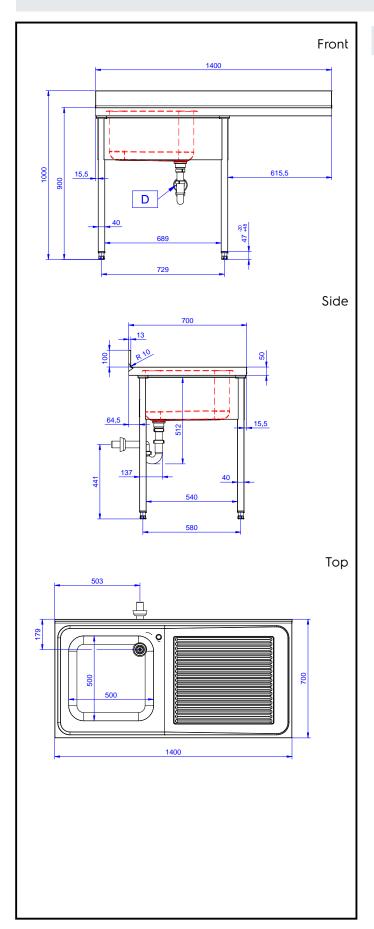

## **Key Information:**

External dimensions, Width:

133193 (NSBD1417R)

External dimensions, Depth:

External dimensions, Height:

Upstand Dimensions, Depth:

Upstand Dimensions, Depth:

Upstand Dimensions, Radius:

R=12

Bowls number1Bowl dimensions500x500xH320

Net weight: 37.4 kg