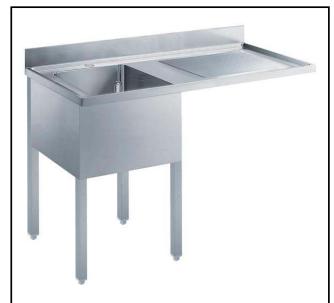

# Standard Preparation 1200 mm Soaking Sink for Dishwasher with 1 Bowl

| ITEM #  |  |
|---------|--|
| MODEL # |  |
| NAME #  |  |
| SIS #   |  |
| AIA#    |  |

133193 (NSBD1417R)

Sink Unit for Undercounter Dishwasher with 1 bowl 600x500x320mm and right hand drainer, 1400mm

### Item No.

Made from 304 AISI stainless steel. The 50mm high worktop in 304 AISI stainless steel, 1mm in thickness, is sound-deadened and has an overflow rim and welded corners. Integral rear upstand, h=100mm, with 10mm radius. Allround apron. Square section legs 40x40mm on 1" height-adjustable feet (+/-20mm). Bowl mm600x500x300h with overflow pipe and 2"drain hole; right hand drainer. An undercounter dishwasher can be placed under the drainer.

#### Construction

- Sink tops easily slotted onto the legs and taps are easily installed from the rear.
- Square section legs and 40 mm height-adjustable feet in 304 AISI stainless steel.
- 100 mm upstand with 8 mm radioused corner and 13 mm deep, designed to be used against a wall.
- 50 mm worktop in 304 AISI stainless steel, 10/10 in thickness with overflow rim along the top.
- Bottom part of drain left free to house an undercounter dishwasher.
- Wide range of taps are available to suit every need.
- Drainage area suitable for drying operations
- 100 mm upstand with 10 mm radioused corner and 13 mm deep, designed to be used against a wall.